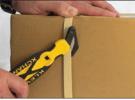

#### **Cutting Safety** 45° ANGLE

### LESS FORCE = EASIER WORK = LESS RISK OF INJURY

- Always cut in a 45° angle for an easier and safer cutting experience
- When cutting corrugated cardboard, tilt the knife slightly sideways to reduce necessary force
- Ensure that films and tapes are always taught before cutting them, the blade will cut your material better