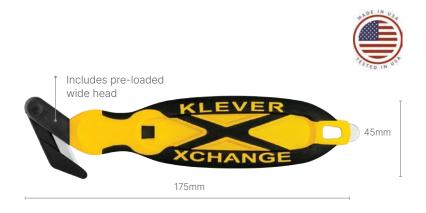

#### **Mounted Blade Head**

KLEVER DX-HEADS -Wide head, ideal for cutting thicker materials

#### **Product Details**

Code: KLEVER X-CHG DX Barcode: 0681321128538

#### **Technical**

| MATERIAL            | Plastic, Carbon steel   |
|---------------------|-------------------------|
| DIMENSIONS          | L:175mm, W:10mm, H:45mm |
| WEIGHT              | 39 grams                |
| Packaging           |                         |
| SELL PACK QTY       | 1 unit                  |
| INNER QTY           | 12 units                |
| INNER<br>DIMENSIONS | Bag                     |
| INNER WEIGHT        | 0.5 kg                  |
| OUTER QTY           | 144 units               |
| OUTER<br>DIMENSIONS | L:29cm, W:29cm, H:18cm  |
| OUTER WEIGHT        | 6.5 kg                  |