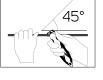

#### **Cutting Safety** 45° ANGLE

### LESS FORCE = EASIER WORK = LESS RISK OF INJURY

- Always cut in a 45° angle for an easier and safer cutting experience
- When cutting corrugated cardboard, tilt the knife slightly sideways to reduce necessary force
- Ensure that films and tapes are always taught before cutting them, the blade will cut your material better