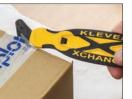

# Safety Concealed Cutter Wide Interchangeable Head

The KLEVER XCHANGE safety handle is reusable in many ways, the single sided blade is concealed and protects the user and material, with added benefit of simple blade change. Due to the wider blade access, the **KLEVER XCHANGE** is ideally suited for thicker materials. Featuring an integrated tape splitter and practical lanyard eyelet. The handle can be combined with any of our four replacement blade heads. "Keep the handle, replace the head!" - a cost effective and eco-friendly solution.

### Features & Benefits

- Mix-and-match replacement heads based on the cutting application
- Highest Safety Level Recessed blade reduces cut injuries and damaged goods
- Wide head for cutting thicker boxes, film, tape and many more materials