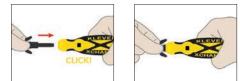

## "Keep the handle, replace the head!"

Interchangeable, snap-in heads built for the entire line of KLEVER XCHANGE safety cutters

Grasp the head quard and handle firmly while pressing thumb down on the locking tab.

DD-HEADS

• DX-HD TI

XHEAD TI

Pull the head from the handle

Suitable for left and right hand use

Handle includes metal tape splitter

Simple quick-change, snap-in head

Made & rigorously tested in the USA

for cutting thicker materials;

stronger, faster, smoother & prevents clogging

KLEVER XD DX-HEADS -Heavy Duty XD head, ideal

hand fatigue and stress

Ergonomic 'Soft Touch' handle reduces

Important: Insert the new head until the locking tab clicks in place. The head should NOT pull back out without depressing the locking tab.