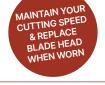

#### Signs of Wear & Tear

- Worn, gouged or chipped guard
- Worn tip
- Worn, dull or chipped blade
- Requires more force to cut
- Creates jagged cuts