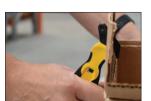

# **Klever XChange**

Safety Concealed Cutter Wide Interchangeable Head

reduces hand fatigue

Cuts more materials for more applications

corrugated

Shrink wrap, film

Bagged goods

Yarn, string

# Safety Concealed Cutter Wide Interchangeable Head

The KLEVER XCHANGE safety handle is reusable in many ways, the single sided blade is concealed and protects the user and material, with added benefit of simple blade change. Due to the wider blade access, the **KLEVER XCHANGE** is ideally suited for thicker materials. Featuring an integrated tape splitter and practical lanyard eyelet. The handle can be combined with any of our four replacement blade heads. "Keep the handle, replace the head!" - a cost effective and eco-friendly solution.

### Features & Benefits

- Mix-and-match replacement heads based on the cutting application
- Highest Safety Level Recessed blade reduces cut injuries and damaged goods
- Wide head for cutting thicker boxes, film, tape and many more materials