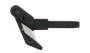

# **Klever XChange**

Safety Concealed Cutter Wide Interchangeable Head

reduces hand fatigue

Cuts more materials for more applications

corrugated

Shrink wrap, film

Bagged goods

Yarn, string

# Safety Concealed Cutter Wide Interchangeable Head

The KLEVER XCHANGE safety handle is reusable in many ways, the single sided blade is concealed and protects the user and material, with added benefit of simple blade change. Due to the wider blade access, the **KLEVER XCHANGE** is ideally suited for thicker materials. Featuring an integrated tape splitter and practical lanyard eyelet. The handle can be combined with any of our four replacement blade heads. "Keep the handle, replace the head!" - a cost effective and eco-friendly solution.

#### **Mounted Blade Head**

KLEVER DX-HEADS -Wide head, ideal for cutting thicker materials