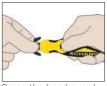

## "Keep the handle, replace the head!"

Interchangeable, snap-in heads built for the entire line of KLEVER XCHANGE safety cutters

Grasp the head quard and handle firmly while pressing thumb down on the locking tab.

DD-HEADS

• DX-HD TI

XHEAD TI

Pull the head from the handle

Suitable for left and right hand use

Handle includes metal tape splitter

Simple quick-change, snap-in head

Made & rigorously tested in the USA

for cutting thicker materials;

stronger, faster, smoother & prevents clogging

KLEVER XD DX-HEADS -Heavy Duty XD head, ideal

hand fatigue and stress

Ergonomic 'Soft Touch' handle reduces

Important: Insert the new head until the locking tab clicks in place. The head should NOT pull back out without depressing the locking tab.