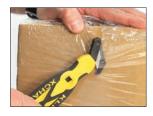

### LESS FORCE = EASIER WORK = LESS RISK OF INJURY

- Always cut in a 45° angle for an easier and safer cutting experience
- When cutting corrugated cardboard, tilt the knife slightly sideways to reduce necessary force
- Ensure that films and tapes are always taught before cutting them, the blade will cut your material better